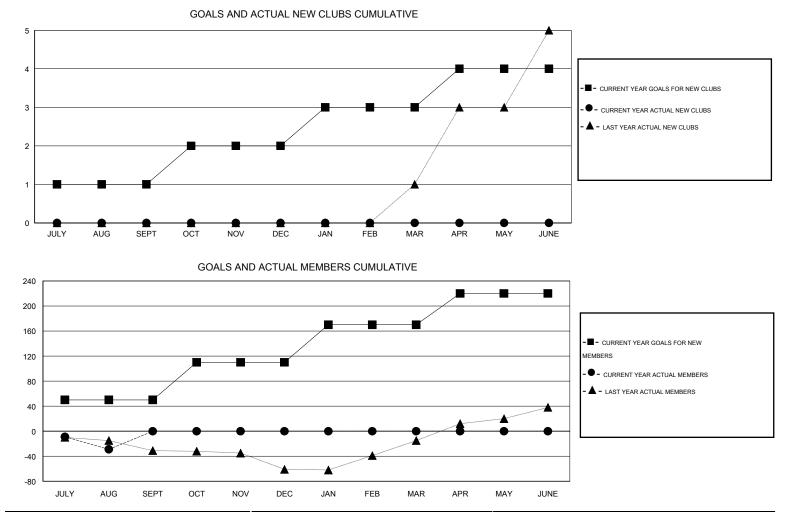

## GMT: Gary Wong

GMT CA 1

| -                     |                  | Clubs     |                  |                  | Members               |                    |                                     |                    |                  |  |
|-----------------------|------------------|-----------|------------------|------------------|-----------------------|--------------------|-------------------------------------|--------------------|------------------|--|
| RESULTS FOR 2015-2016 |                  |           |                  |                  | RESULTS FOR 2015-2016 |                    |                                     |                    |                  |  |
| QUARTER               | NEW CLUB<br>GOAL | NEW CLUBS | DROPPED<br>CLUBS | NET<br>GAIN/LOSS | QUARTER               | NEW MEMBER<br>GOAL | CHARTER AND<br>NEW MEMBERS<br>ADDED | DROPPED<br>MEMBERS | NET<br>GAIN/LOSS |  |
| JULY/AUG/SEPT         | 1                | 0         | 1                | -1               | JULY/AUG/SEPT         | 50                 | 27                                  | 56                 | -29              |  |
| OCT/NOV/DEC           | 1                | 0         | 0                | 0                | OCT/NOV/DEC           | 60                 | 0                                   | 0                  | 0                |  |
| JAN/FEB/MAR           | 1                | 0         | 0                | 0                | JAN/FEB/MAR           | 60                 | 0                                   | 0                  | 0                |  |
| APR/MAY/JUNE          | 1                | 0         | 0                | 0                | APR/MAY/JUNE          | 50                 | 0                                   | 0                  | 0                |  |